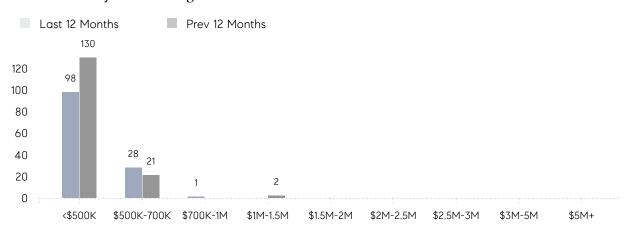

| 17        | 46        | -63%     |
|                | % OF ASKING PRICE  | 106%      | 100%      |          |
|                | AVERAGE SOLD PRICE | \$517,111 | \$495,286 | 4%       |
|                | # OF CONTRACTS     | 7         | 14        | -50%     |
|                | NEW LISTINGS       | 10        | 17        | -41%     |
| Condo/Co-op/TH | AVERAGE DOM        | 38        | 54        | -30%     |
|                | % OF ASKING PRICE  | 109%      | 97%       |          |
|                | AVERAGE SOLD PRICE | \$172,500 | \$202,500 | -15%     |
|                | # OF CONTRACTS     | 3         | 1         | 200%     |
|                | NEW LISTINGS       | 1         | 1         | 0%       |

# Ridgefield Park

JUNE 2022

### Monthly Inventory



### Contracts By Price Range



### Listings By Price Range



# COMPASS



Compass makes no representations or warranties, express or implied, with respect to future market conditions or prices of residential product at the time the subject property or any competitive property is complete and ready for occupancy or with respect to any report, study, finding, recommendation or other information provided by Compass herein. Moreover, no warranty, express or implied, is made or should be assumed regarding the accuracy, adequacy, completeness, legality, reliability, merchantability or fitness for a particular purpose of any information, in part or whole, contained herein. All material is presented with the understanding that Compass shall not be deemed to provide legal, accounting or other professional services. This is no