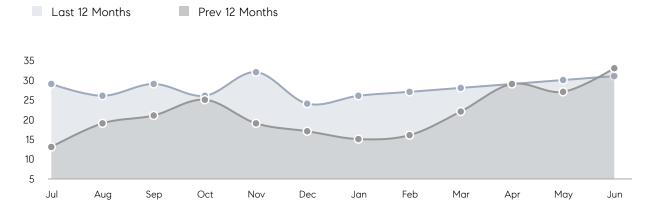

uses         | AVERAGE DOM        | 17        | 46        | -63%     |
|                | % OF ASKING PRICE  | 106%      | 100%      |          |
|                | AVERAGE SOLD PRICE | \$517,111 | \$495,286 | 4%       |
|                | # OF CONTRACTS     | 7         | 14        | -50%     |
|                | NEW LISTINGS       | 10        | 17        | -41%     |
| Condo/Co-op/TH | AVERAGE DOM        | 38        | 54        | -30%     |
|                | % OF ASKING PRICE  | 109%      | 97%       |          |
|                | AVERAGE SOLD PRICE | \$172,500 | \$202,500 | -15%     |
|                | # OF CONTRACTS     | 3         | 1         | 200%     |
|                | NEW LISTINGS       | 1         | 1         | 0%       |

# Ridgefield Park

JUNE 2022

### Monthly Inventory



### Contracts By Price Range



### Listings By Price Range



# COMPASS



Compass makes no representations or warranties, express or implied, with respect to future market conditions or prices of residential product at the time the subject property or any competitive property is complete and ready for occupancy or with respect to any report, study, finding, recommendation or other information provided by Compass herein. Moreover, no warranty, express or implied, is made or should be assumed regarding the accuracy, adequacy, completeness, legality, reliability, merchantability or fitness for a particular purpose of any information, in part or whole, contained herein. All material is presented with the understanding that Compass shall not be deemed to provide legal, accounting or other p