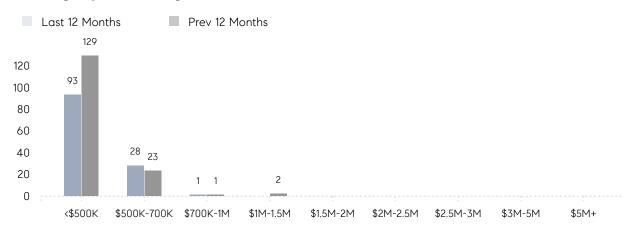

%     |
|                | % OF ASKING PRICE  | 106%      | 100%      |          |
|                | AVERAGE SOLD PRICE | \$517,111 | \$495,286 | 4%       |
|                | # OF CONTRACTS     | 7         | 14        | -50%     |
|                | NEW LISTINGS       | 10        | 17        | -41%     |
| Condo/Co-op/TH | AVERAGE DOM        | 38        | 54        | -30%     |
|                | % OF ASKING PRICE  | 109%      | 97%       |          |
|                | AVERAGE SOLD PRICE | \$172,500 | \$202,500 | -15%     |
|                | # OF CONTRACTS     | 3         | 1         | 200%     |
|                | NEW LISTINGS       | 1         | 1         | 0%       |

# Ridgefield Park

JUNE 2022

### Monthly Inventory



### Contracts By Price Range



### Listings By Price Range



# COMPASS



Compass makes no representations or warranties, express or implied, with respect to future market conditions or prices of residential product at the time the subject property or any competitive property is complete and ready for occupancy or with respect to any report, study, finding, recommendation or other information provided by Compass herein. Moreover, no warranty, express or implied, is made or should be assumed regarding the accuracy, adequacy, completeness, legality, reliability, merchantability or fitness for a particular purpose of any information, in part or whole, contained herein. All material is presented with the understanding that Compass shall not be deemed to provide legal, accounting or other professional services. This is not intended to solicit the purch